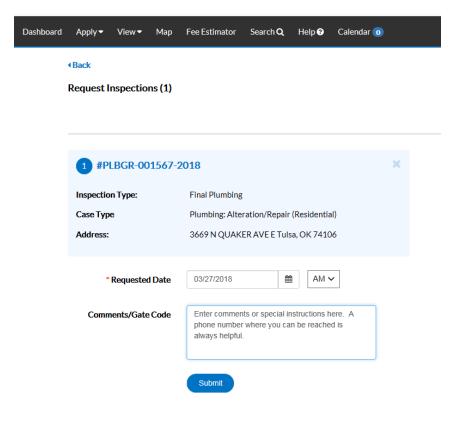

The system will return permit information, inspection type, and address. Review this information carefully to ensure you are requesting the correct inspection at the correct address.

| Dashboard | Apply▼ View▼ Ma                         | o Fee Estimator Search Q Help ∂         | Calendar 🧿 |
|-----------|-----------------------------------------|-----------------------------------------|------------|
|           | <back< th=""><th></th><th></th></back<> |                                         |            |
|           | Request Inspections (1                  |                                         |            |
|           |                                         |                                         |            |
|           |                                         |                                         |            |
|           | 1 #PLBGR-00156                          | 7-2018                                  | ×          |
|           | Inspection Type:                        | Final Plumbing                          |            |
|           | Case Type                               | Plumbing: Alteration/Repair (Residentia | 1)         |
|           | Address:                                | 3669 N QUAKER AVE E Tulsa, OK 7410      |            |
|           |                                         |                                         |            |
|           | * Requested Date                        | <b>▲</b> AM <b>∨</b>                    | •          |
|           |                                         |                                         |            |
|           | Comments/Gate Code                      |                                         |            |
|           |                                         |                                         |            |
|           |                                         | Submit                                  |            |
|           |                                         | Submit                                  |            |

Select the requested date by using the calendar to the right of the Requested Date field. Only the available dates will be able to be selected. Select AM or PM.

| hboard | Apply -                        | View -    | Мар    | Fee E | stimat | or    | Searc   | hQ    | He     | p 🕜    | Calendar 🧿 |
|--------|--------------------------------|-----------|--------|-------|--------|-------|---------|-------|--------|--------|------------|
|        | Back                           |           |        |       |        |       |         |       |        |        |            |
|        | Request I                      | nspection | ıs (1) |       |        |       |         |       |        |        |            |
|        |                                |           |        |       |        |       |         |       |        |        |            |
|        |                                |           |        |       |        |       |         |       |        |        |            |
|        |                                |           |        |       |        |       |         |       |        |        |            |
|        | 1 #P                           | LBGR-00   | 1567-2 | 2018  |        |       |         |       |        |        | ×          |
|        | Inspectio                      | n Type:   |        | Final | Plumt  | oing  |         |       |        |        |            |
|        | Case Type Plumbing: Alteration |           |        |       |        |       |         |       | (Resi  | dentia | 1)         |
|        | Address:                       |           |        | 3669  | NQU    | AKE   | RAVE    | E Tul | sa, Ok | 7410   | 6          |
|        |                                |           |        |       |        |       |         |       |        |        |            |
|        |                                | Requested | Date   |       |        |       |         | É     |        | AM N   | ·          |
|        |                                |           |        | <     |        | M     | arch 20 | 18    |        | >      |            |
|        | Comm                           | ents/Gate | Code   | Sun   | Mon    | Tue   | Wed     | Thu   | Fri    | Sat    |            |
|        |                                |           |        | 25    | 26     | 27    | 28      | 01    | 02     | 03     |            |
|        |                                |           |        | 04    | 05     | 06    | 07      | 08    | 09     | 10     |            |
|        |                                |           |        | 11    | 12     | 13    | 14      | 15    | 16     | 17     |            |
|        |                                |           |        | 18    | 19     | 20    | 21      | 22    | 23     | 24     |            |
|        |                                |           |        | 25    | 26     | 27    | 28      | 29    | 30     | 31     |            |
|        |                                |           |        | 01    | 02     | 03    | 04      | 05    | 06     | 07     |            |
|        |                                |           |        | Tot   | tay 🚺  | Clear |         |       | Ck     | 58     |            |

Enter any comments or special instructions in the Comments field. Click on Submit.

If you are requesting more than one inspection on a permit, you have the option to use the same date for all requested inspections.