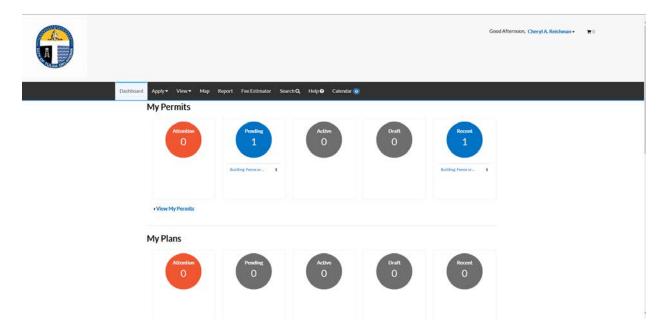

Once logged in, there are more than one way to schedule inspections from the CSS portal. Always start from the dashboard.

Click on View; a drop-down section will appear with information about invoices, permits, plans, inspections, licenses, and requests. Go to Inspections and select Request Inspections.

|                                 |                        |                                  |                                                                         | Good Aftern           | oon, Cheryl A. Reichman - 🗮 🕅 |
|---------------------------------|------------------------|----------------------------------|-------------------------------------------------------------------------|-----------------------|-------------------------------|
|                                 | Dashboard Apply View M | ap Report FeeEstimator SearchQ H | elp 🛛 Calendar 🔞                                                        |                       |                               |
| INVOICES                        | I PERMITS              | R PLANS                          | • INSPECTIONS                                                           | ♦ LICENSES            |                               |
| <ul> <li>MY INVOICES</li> </ul> | > My Permits           | <ul> <li>My Plans</li> </ul>     | My Existing inspections     Request Inspections     Today's Inspections | : > My Licenses       | My Requests                   |
|                                 |                        | Building Fence or. 1             |                                                                         | Building: Ferros or 1 |                               |
|                                 | • View My Permits      |                                  |                                                                         |                       |                               |
|                                 | My Plans               |                                  |                                                                         |                       |                               |
|                                 | Attention              | Pending                          | Active Draft 0                                                          | Recent<br>0           |                               |
|                                 |                        |                                  |                                                                         |                       |                               |