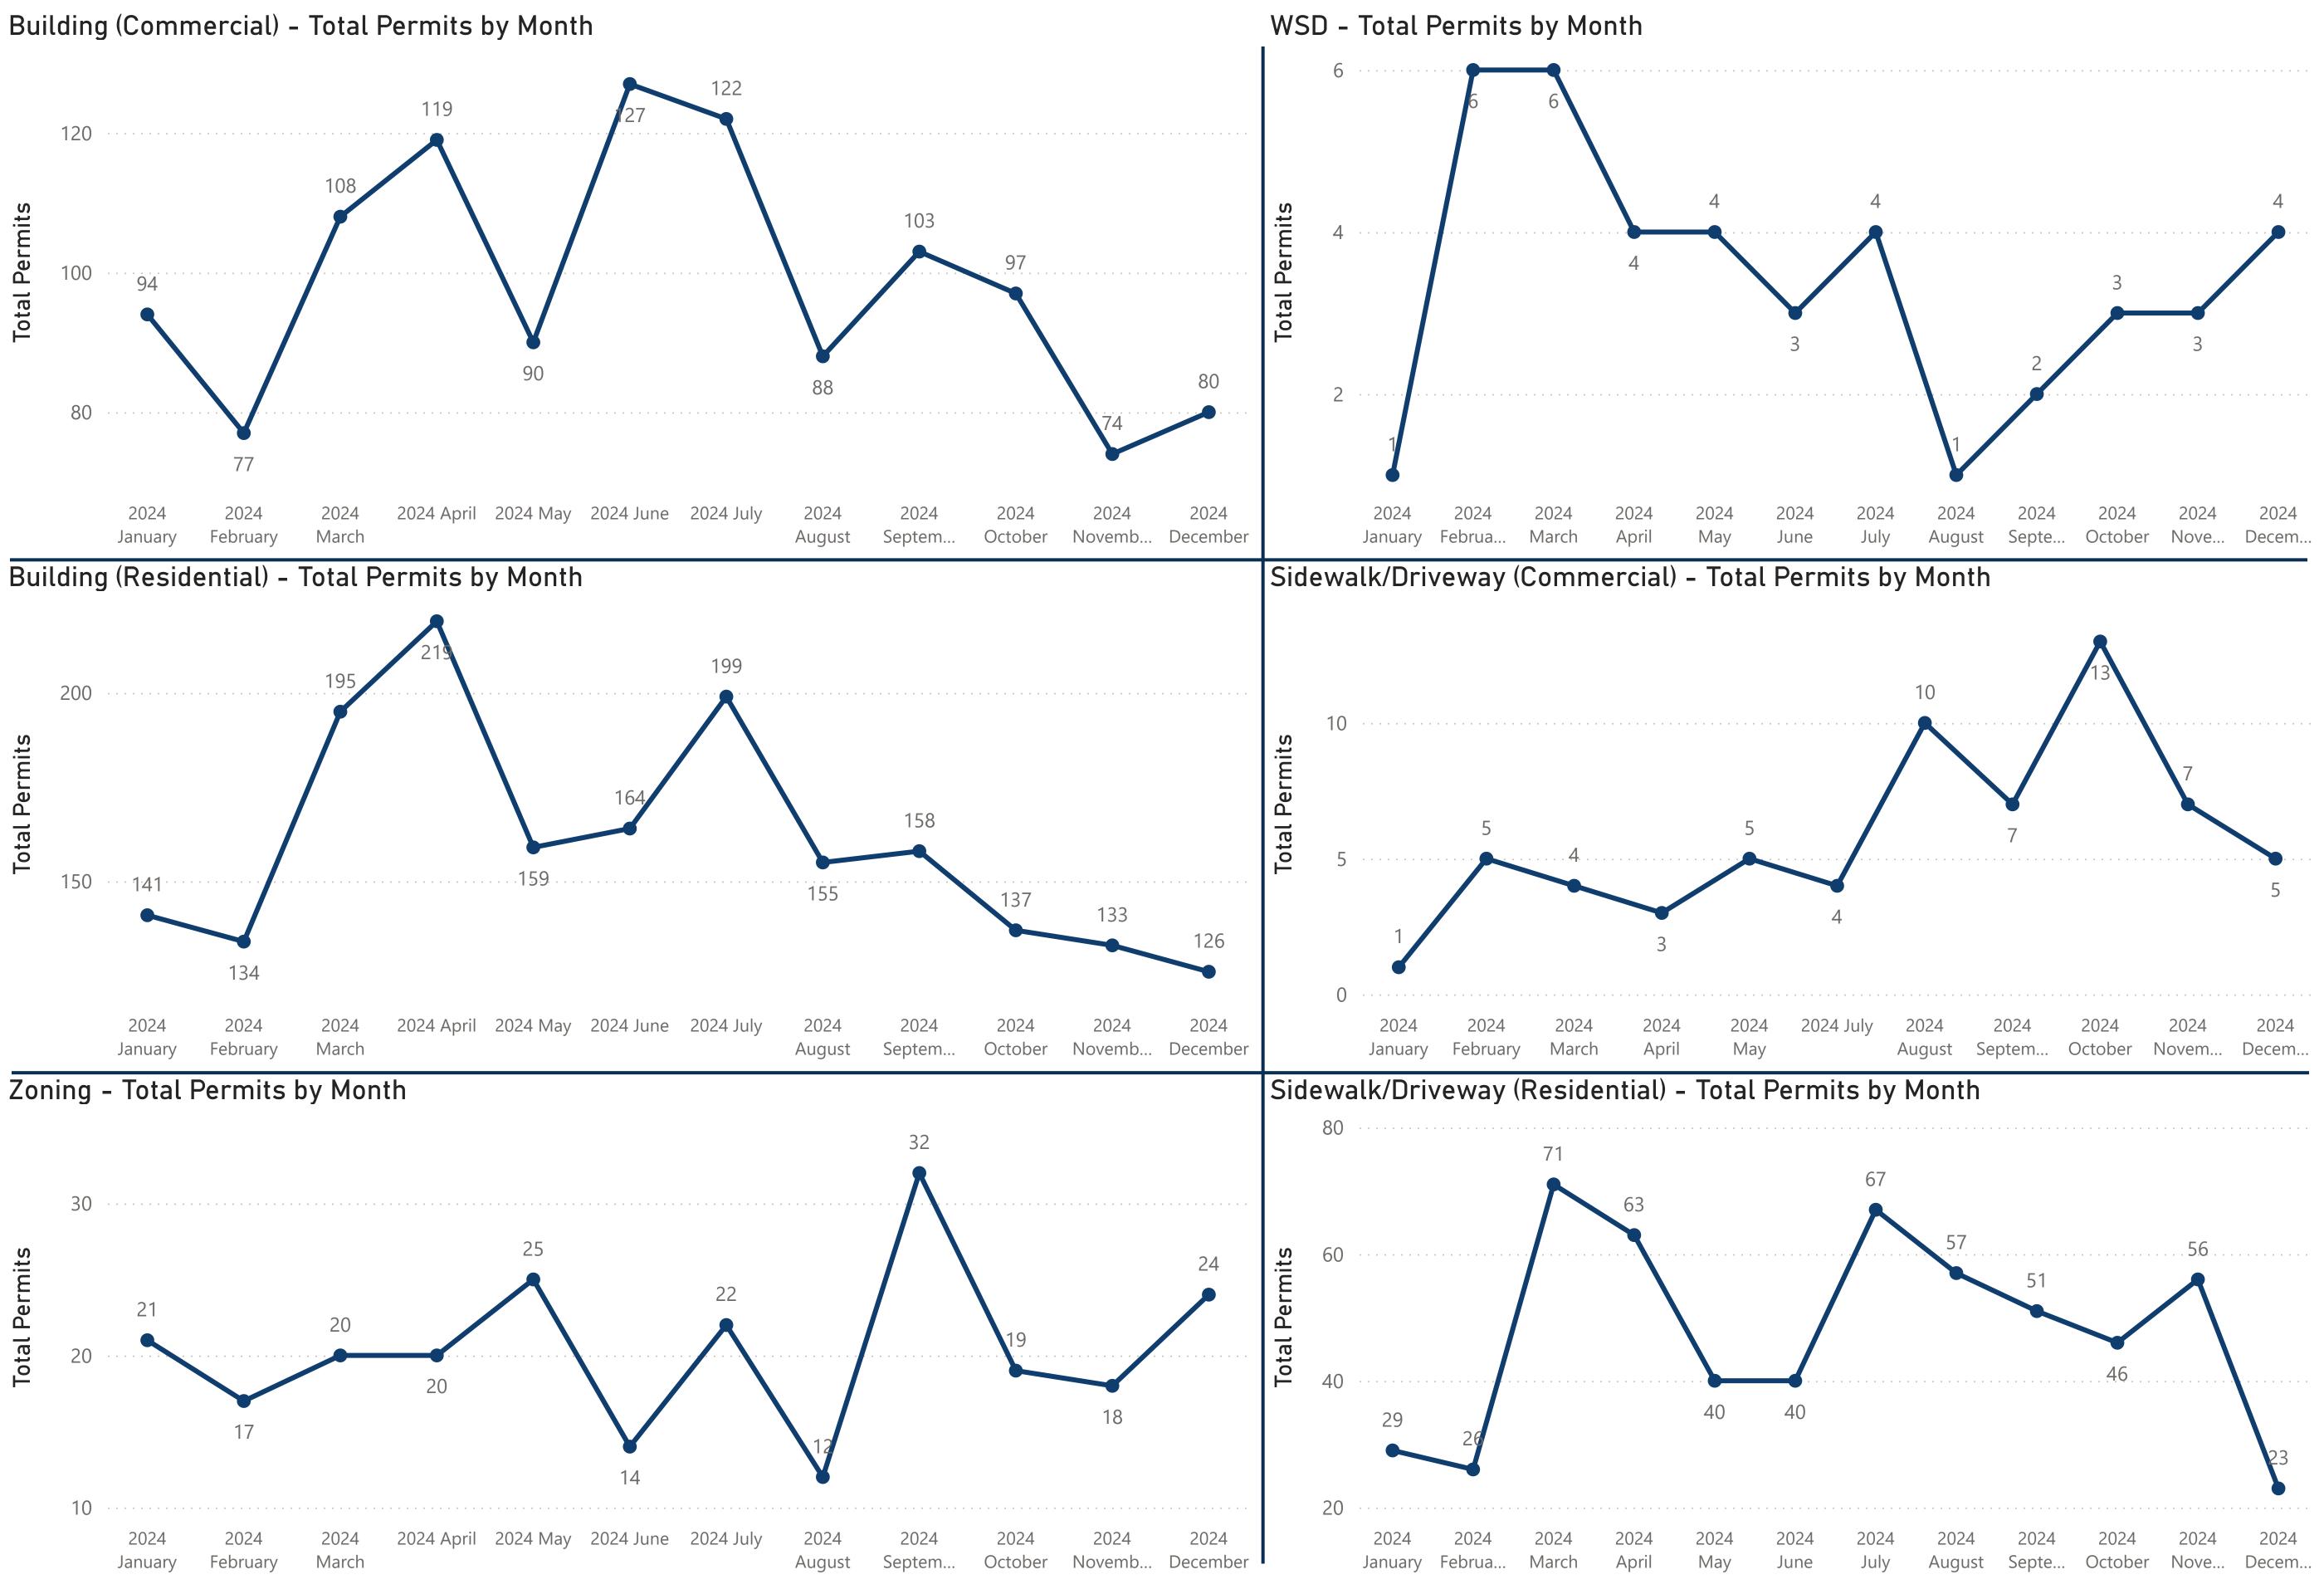

### Total Permits Reviewed

December 2024

| Permit Type:                    | Building<br>(Commercial) | Building<br>(Residential) | Zoning | WSD | Sidewalk/Driveway<br>(Commercial) | Sidewalk/Driveway<br>(Residential) |
|---------------------------------|--------------------------|---------------------------|--------|-----|-----------------------------------|------------------------------------|
| Total Building Permits Reviewed | 80                       | 126                       | 41     | 7   | 10                                | 74                                 |

# Total Permits Reviewed - Last 60 Days

| Permit Type:                    | Building<br>(Commercial) | Building<br>(Residential) | Zoning | WSD | Sidewalk/Driveway<br>(Commercial) | Sidewalk/Driveway<br>(Residential) |
|---------------------------------|--------------------------|---------------------------|--------|-----|-----------------------------------|------------------------------------|
| Total Building Permits Reviewed | 147                      | 245                       | 41     | 7   | 10                                | 74                                 |

# Total Permits Reviewed - Last 90 Days

| Permit Type:                    | Building<br>(Commercial) | Building<br>(Residential) | Zoning | WSD | Sidewalk/Driveway<br>(Commercial) | Sidewalk/Driveway<br>(Residential) |
|---------------------------------|--------------------------|---------------------------|--------|-----|-----------------------------------|------------------------------------|
| Total Building Permits Reviewed | 231                      | 385                       | 60     | 9   | 23                                | 115                                |

# Total Permits Reviewed - Last 180 Days

| Permit Type:                    | Building<br>(Commercial) | Building<br>(Residential) | Zoning | WSD | Sidewalk/Driveway<br>(Commercial) | Sidewalk/Driveway<br>(Residential) |
|---------------------------------|--------------------------|---------------------------|--------|-----|-----------------------------------|------------------------------------|
| Total Building Permits Reviewed | 553                      | 868                       | 123    | 17  | 45                                | 283                                |