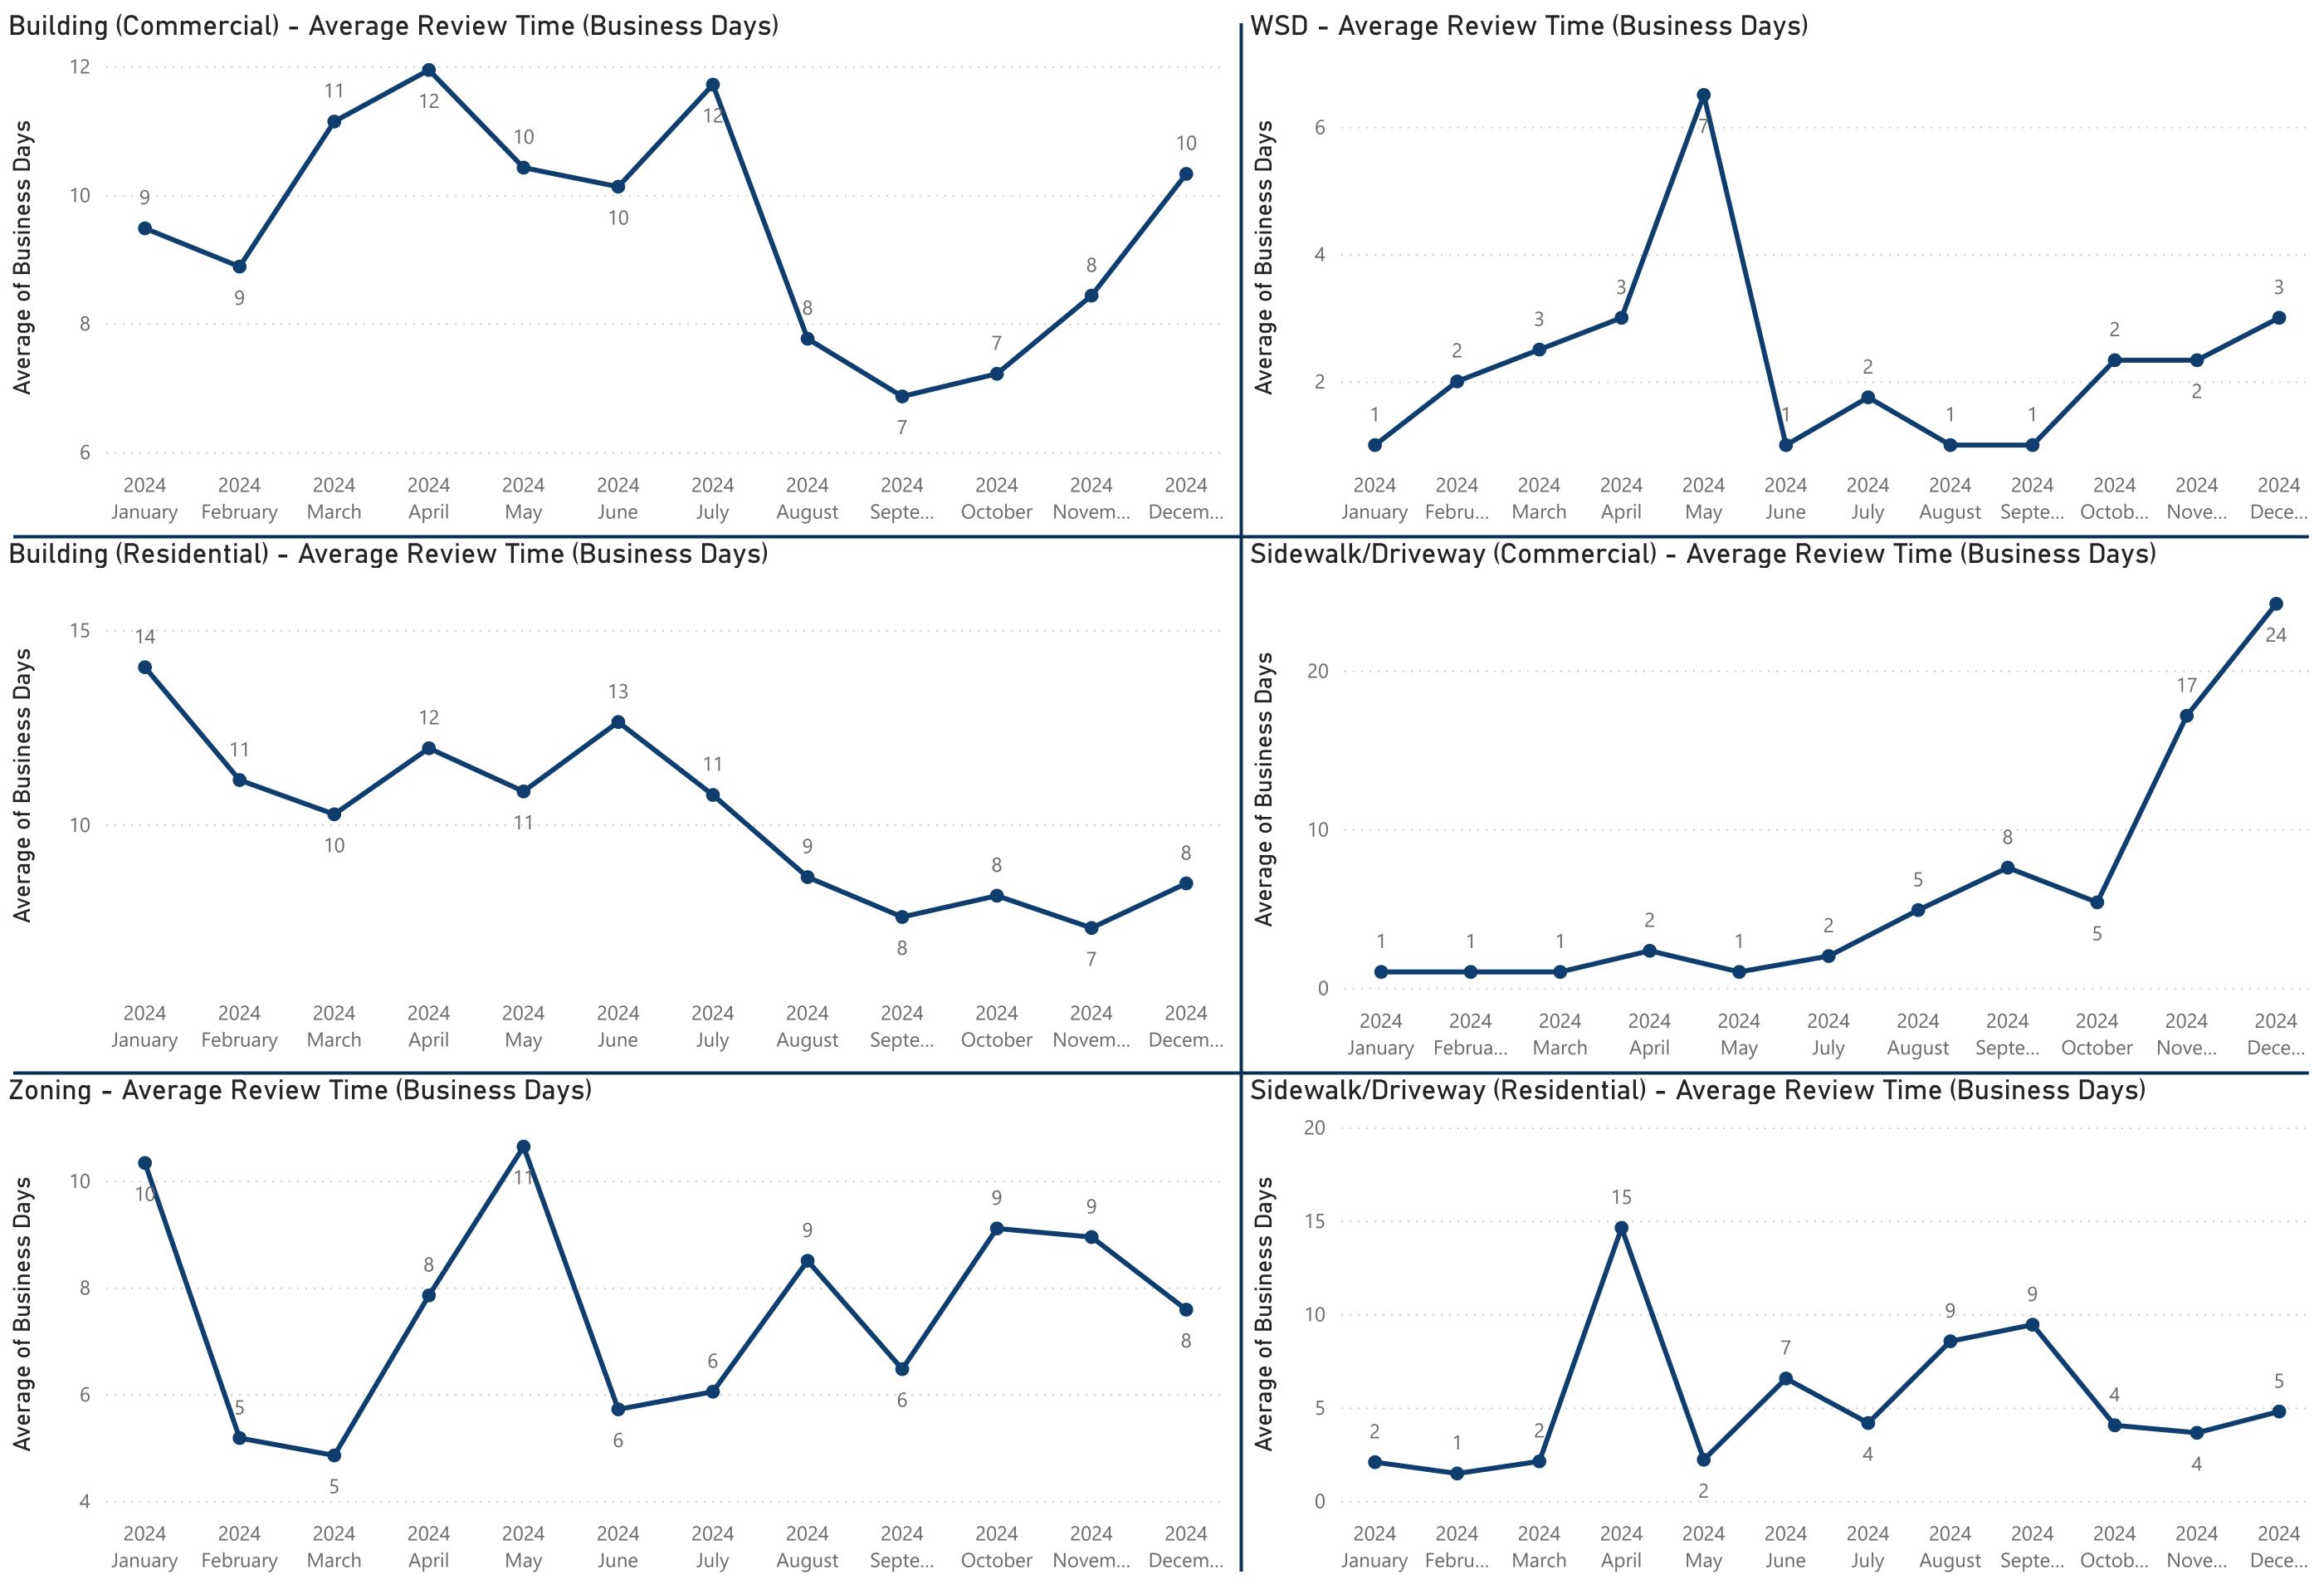

## Average Turnaround Times for 1st Reviews

December 2024

| Permit Type:                                   | Building<br>(Commercial) | Building<br>(Residential) | Zoning | WSD | Sidewalk/Driveway<br>(Commercial) | Sidewalk/Driveway<br>(Residential) |
|------------------------------------------------|--------------------------|---------------------------|--------|-----|-----------------------------------|------------------------------------|
| Avg. Time for 1st<br>Review<br>(Business Days) | 10                       | 8                         | 8      | 3   | 24                                | 5                                  |

# Average Turnaround Times for 1st Reviews - 60 Day Avg.

| Permit Type:                                   | Building<br>(Commercial) | Building<br>(Residential) | Zoning | WSD | Sidewalk/Driveway<br>(Commercial) | Sidewalk/Driveway<br>(Residential) |
|------------------------------------------------|--------------------------|---------------------------|--------|-----|-----------------------------------|------------------------------------|
| Avg. Time for 1st<br>Review<br>(Business Days) | 9                        | 8                         | 8      | 3   | 24                                | 4                                  |

# Average Turnaround Times for 1st Reviews - 90 Day Avg.

| Permit Type:                                   | Building<br>(Commercial) | Building<br>(Residential) | Zoning | WSD | Sidewalk/Driveway<br>(Commercial) | Sidewalk/Driveway<br>(Residential) |
|------------------------------------------------|--------------------------|---------------------------|--------|-----|-----------------------------------|------------------------------------|
| Avg. Time for 1st<br>Review<br>(Business Days) | 9                        | 8                         | 8      | 2   | 13                                | 4                                  |

# Average Turnaround Times for 1st Reviews - 180 Day Avg.

| Permit Type:                                   | Building<br>(Commercial) | Building<br>(Residential) | Zoning | WSD | Sidewalk/Driveway<br>(Commercial) | Sidewalk/Driveway<br>(Residential) |
|------------------------------------------------|--------------------------|---------------------------|--------|-----|-----------------------------------|------------------------------------|
| Avg. Time for 1st<br>Review<br>(Business Days) | 9                        | 8                         | 8      | 2   | 9                                 | 6                                  |