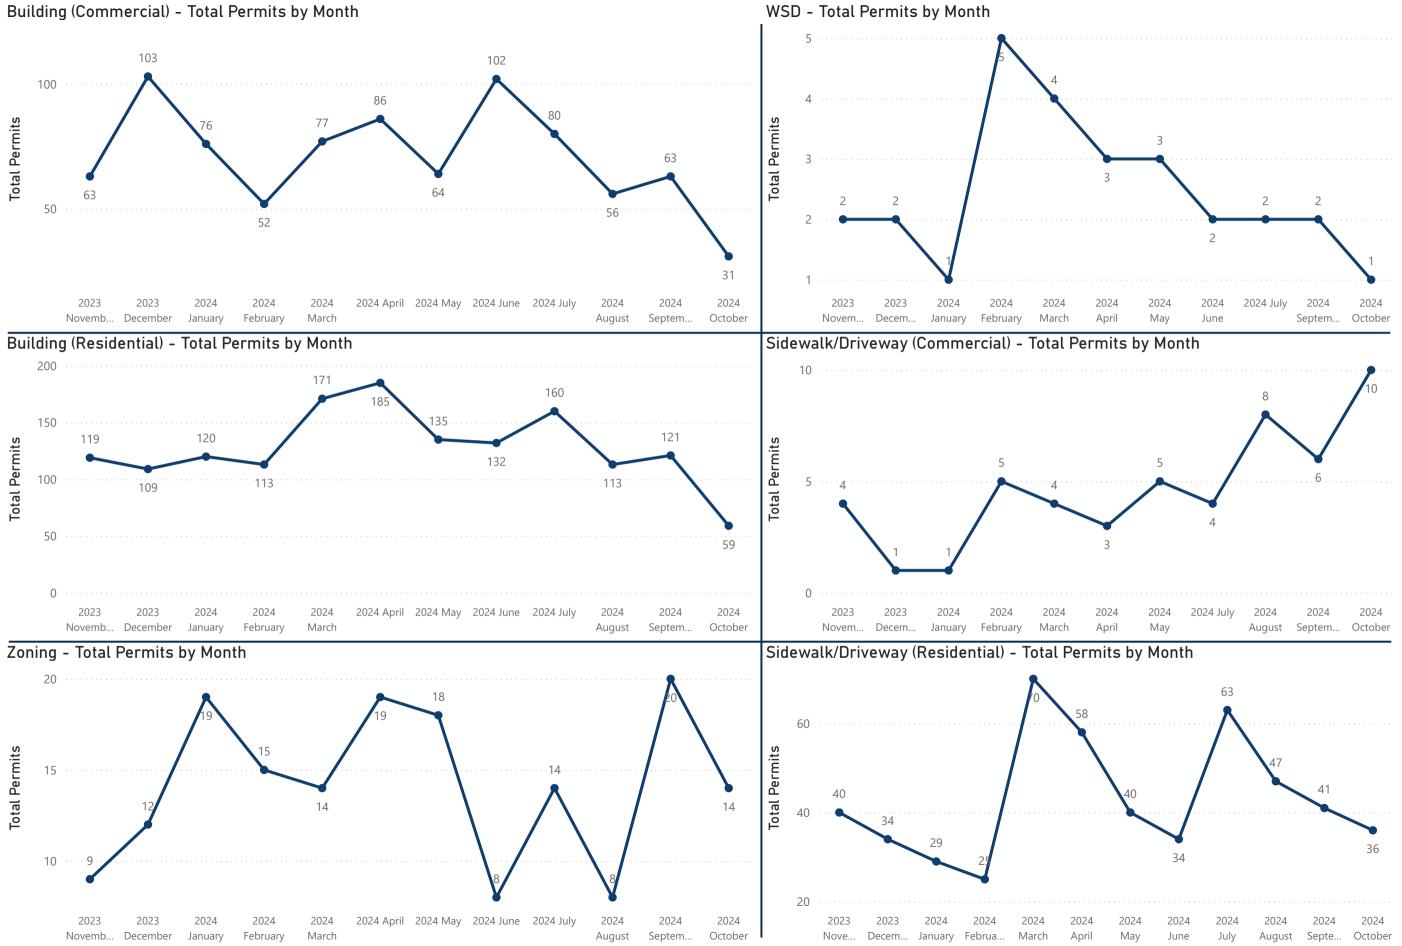

# **Total Permits Reviewed**

October 2024

### DEVELOPMENT SERVICES

| Permit Type:                       | Building<br>(Commercial) | Building<br>(Residential) | Zoning | WSD | Sidewalk/Driveway<br>(Commercial) | Sidewalk/Driveway<br>(Residential) |
|------------------------------------|--------------------------|---------------------------|--------|-----|-----------------------------------|------------------------------------|
| Total Building<br>Permits Reviewed | 31                       | 59                        | 14     | 1   | 10                                | 36                                 |

# Total Permits Reviewed - Last 60 Days

| Permit Type:                       | Building<br>(Commercial) | Building<br>(Residential) | Zoning | WSD | Sidewalk/Driveway<br>(Commercial) | Sidewalk/Driveway<br>(Residential) |
|------------------------------------|--------------------------|---------------------------|--------|-----|-----------------------------------|------------------------------------|
| Total Building<br>Permits Reviewed | 94                       | 180                       | 34     | 3   | 16                                | 77                                 |