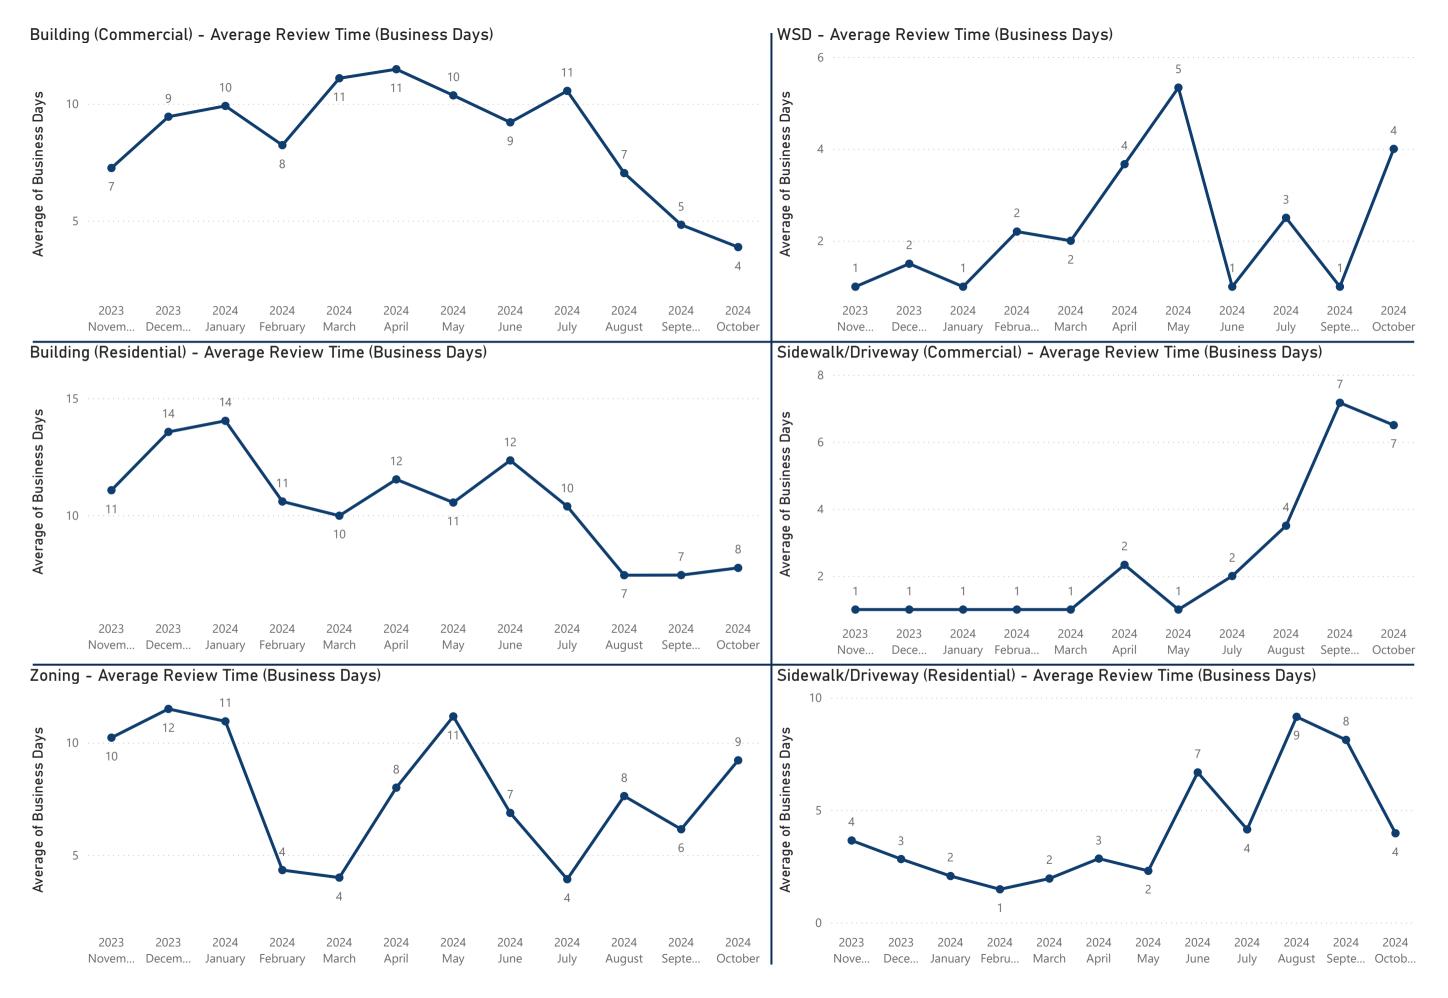

# Average Turnaround Times for 1st Reviews October 2024

| P  | ermit Type:                               | Building<br>(Commercial) | Building<br>(Residential) | Zoning | WSD | Sidewalk/Driveway<br>(Commercial) | Sidewalk/Driveway<br>(Residential) |
|----|-------------------------------------------|--------------------------|---------------------------|--------|-----|-----------------------------------|------------------------------------|
| Re | g. Time for 1st<br>view<br>Business Days) | 4                        | 8                         | 9      | 4   | 7                                 | 4                                  |

# Average Turnaround Times for 1st Reviews - 60 Day Avg.

### DEVELOPMENT SERVICES

| Permit Type:                                   | Building<br>(Commercial) | Building<br>(Residential) | Zoning | WSD | Sidewalk/Driveway<br>(Commercial) | Sidewalk/Driveway<br>(Residential) |
|------------------------------------------------|--------------------------|---------------------------|--------|-----|-----------------------------------|------------------------------------|
| Avg. Time for 1st<br>Review<br>(Business Days) | 5                        | 8                         | 7      | 2   | 7                                 | 6                                  |