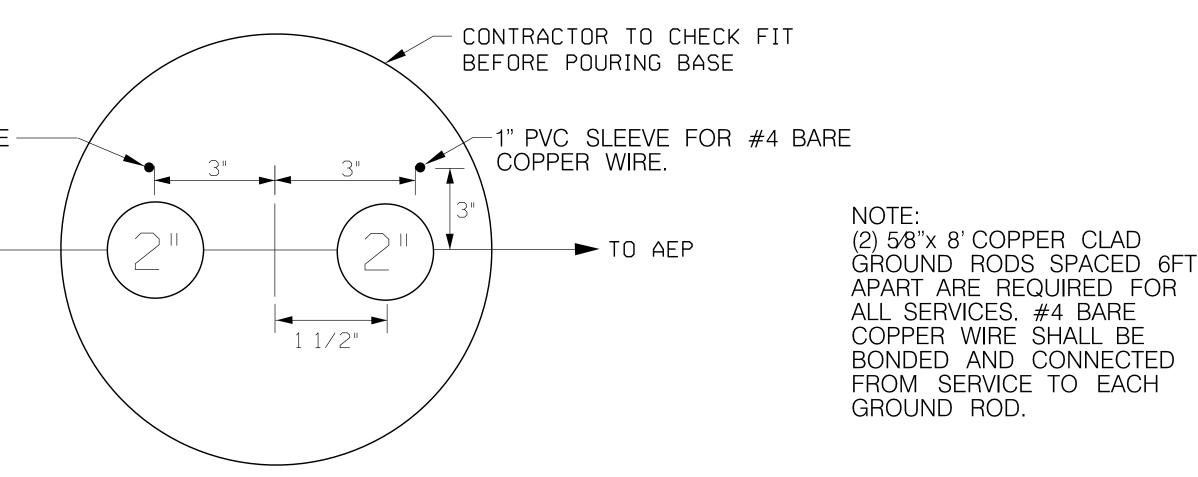

1" PVC SLEEVE FOR #4 BARE -COPPER WIRE.

TO PULL BOX 🗲





## PEDESTAL SERVICE INSTALLATION - SECTION A-A

| )ISABLE OUTLE                  | ETS                                     |                           |                |           |
|--------------------------------|-----------------------------------------|---------------------------|----------------|-----------|
| LA                             | OTE:<br>Abels shall e<br>_l service dis | BE ADDED FOR<br>SCONNECTS | 1<br>}         |           |
| <u>CIRCUIT BREAKER BOX AND</u> |                                         |                           |                |           |
| SERVICE DISCONNECTS            |                                         |                           |                |           |
|                                |                                         |