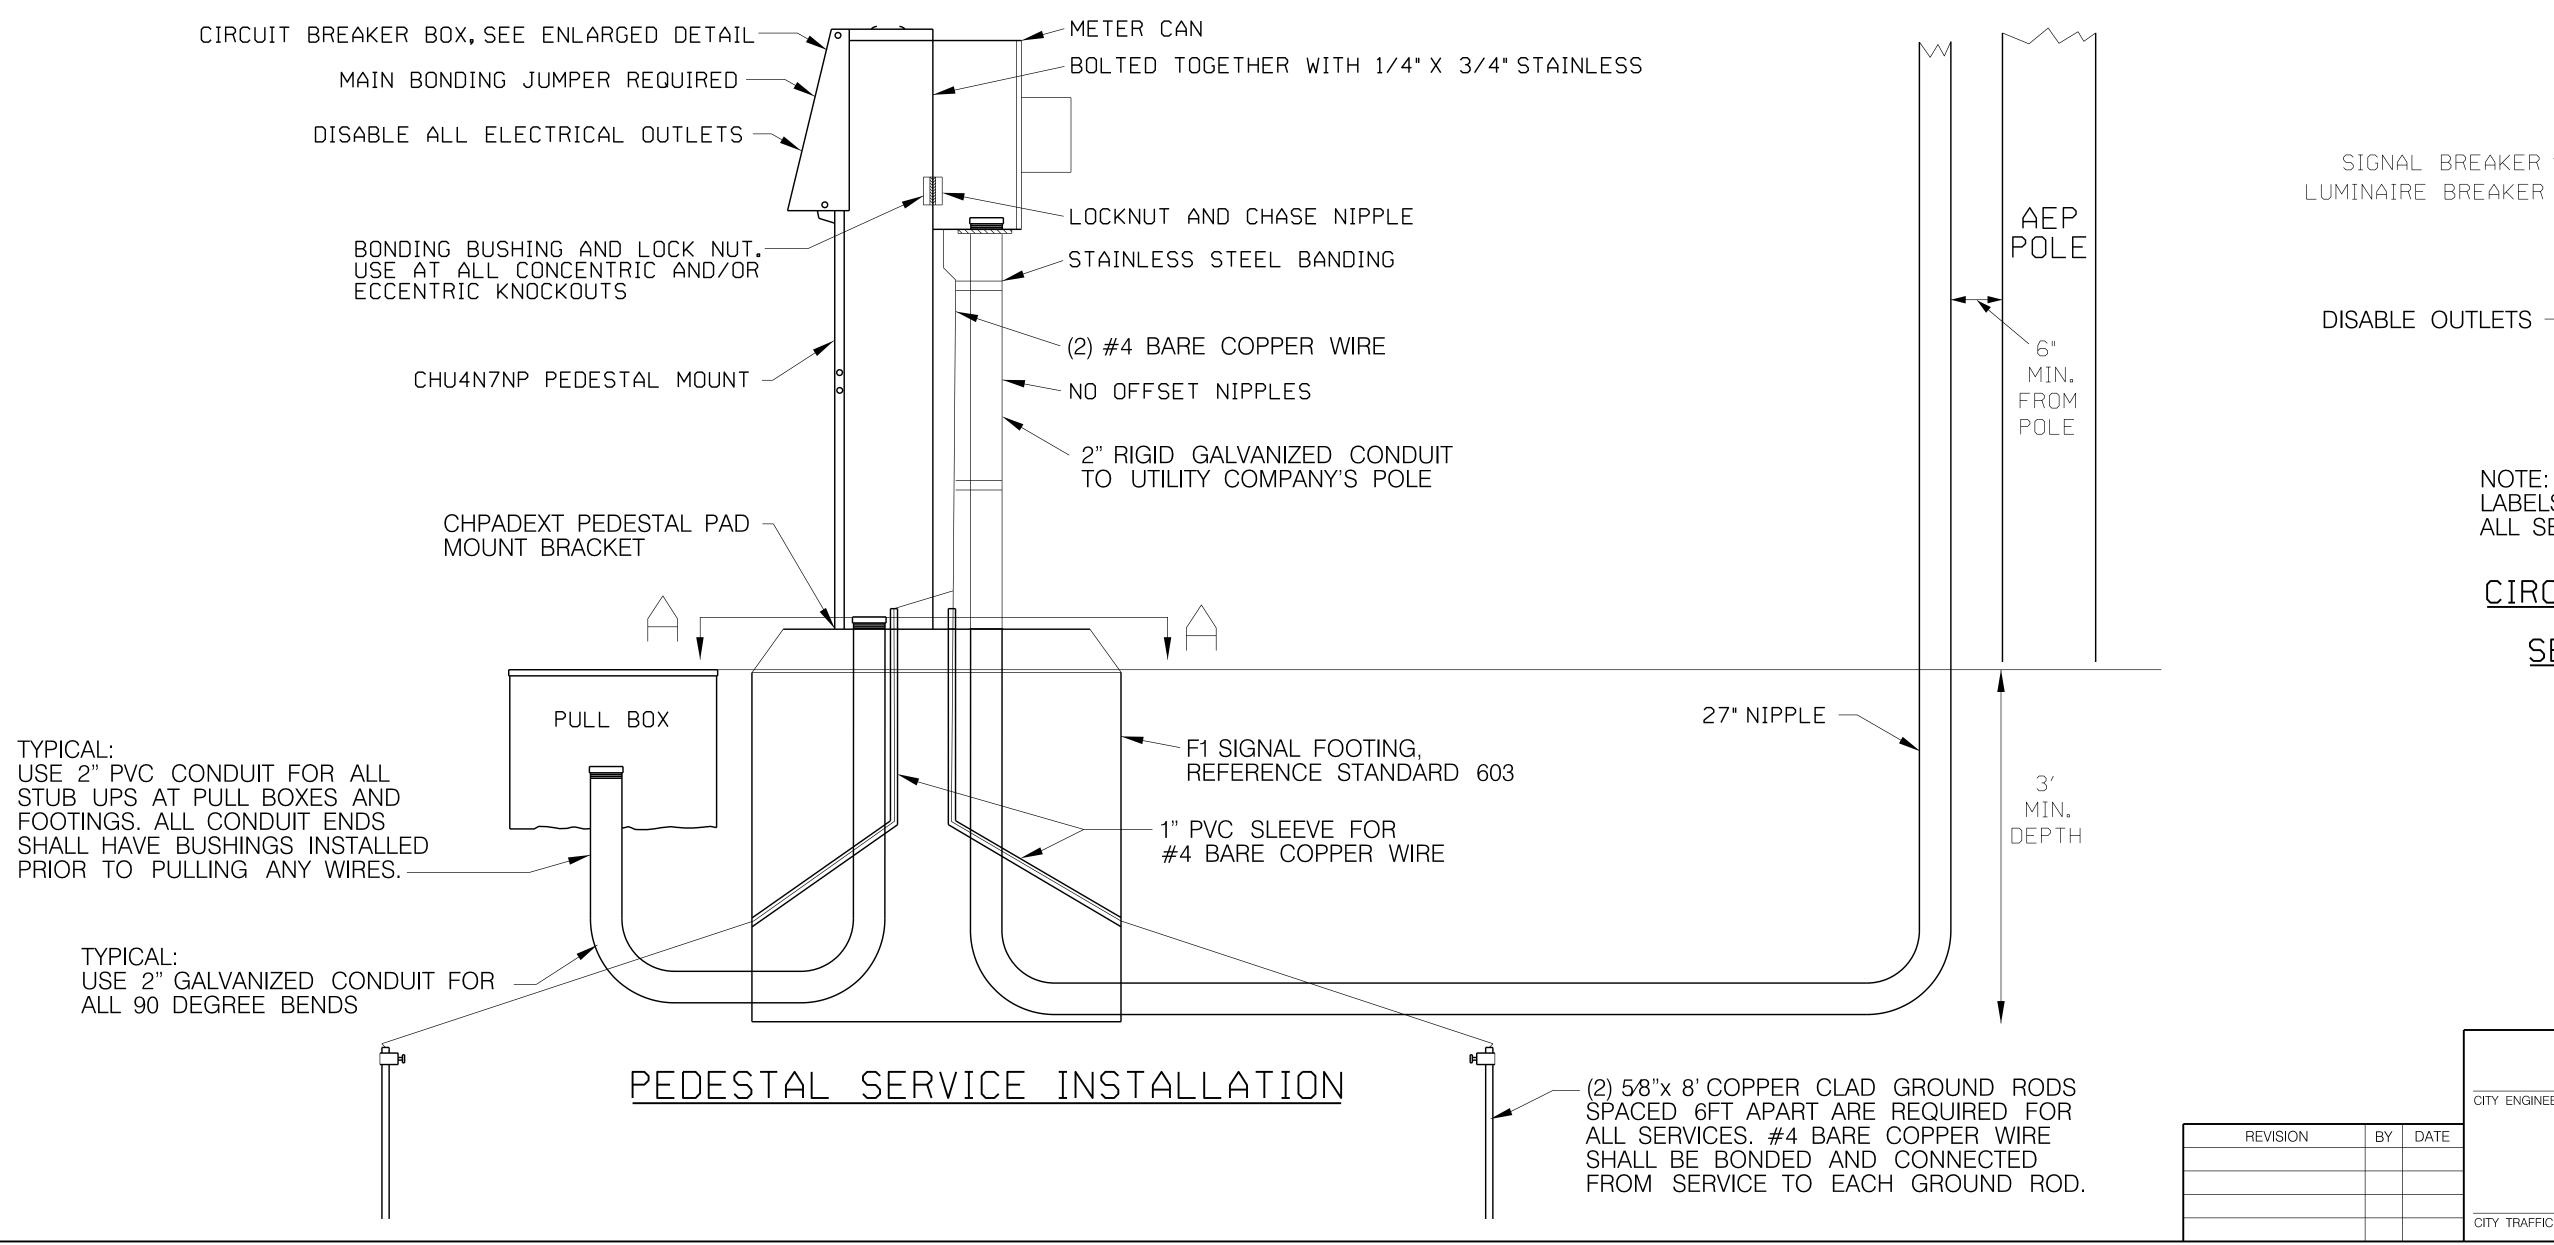

## PEDESTAL SERVICE INSTALLATION - SECTION A-A

| )ISABLE OUTLE                  | ETS                                     |                           |                |           |
|--------------------------------|-----------------------------------------|---------------------------|----------------|-----------|
| LA                             | OTE:<br>Abels shall e<br>_l service dis | BE ADDED FOR<br>SCONNECTS | 1<br>}         |           |
| <u>CIRCUIT BREAKER BOX AND</u> |                                         |                           |                |           |
| SERVICE DISCONNECTS            |                                         |                           |                |           |
|                                |                                         |                           |                |           |
|                                |                                         |                           |                |           |
|                                |                                         |                           |                |           |
|                                |                                         |                           |                |           |
|                                |                                         |                           |                |           |
|                                |                                         |                           |                |           |
|                                |                                         | CITY OF                   | = TULSA, OKLAH | AMC       |
|                                | ENGINEER                                |                           |                |           |
|                                |                                         | TRAFFIC SIG               | GNAL PEDESTAL  | SERVICE   |
|                                | TRAFFIC ENGINEER                        | DATE: OCTOBER 20          | 024            | STD. 607B |