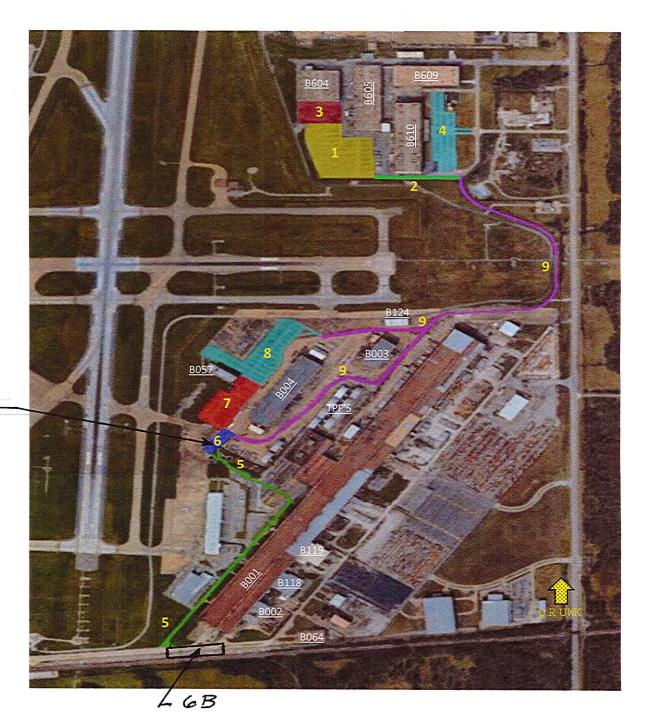

#### **Project Updates:**

Status of Design and Construction

- Cyntergy is engineer
- Scope includes prioritized electrical upgrades for Navistar and Spirit
- Spirit and Navistar have \$22+ million in total needs
- Project has been split into 2 parts Navistar (\$4M) and Spirit (\$5M)

# • Navistar

Contract executed with S.E. Tulsa Construction, Inc. 08.12.19 (\$1,576,647.36)

Pre-construction meeting held 08.28.19. Authorization to proceed postponed until March 2020 due to long lead time for electrical equipment manufacturing. Contractor has prepared submittals.

2nd Pre-Construction Conference held 03.24.2020, Auth. to proceed 06.01.2020 Work was delayed until solution on protocols was reached due to COVID-19 Construction began on 09.29.2020 with social distancing protocols in place

Commissioning of new electrical gear by third party inspector and review by City electrical inspector in process

#### • Spirit

Spirit has decided to do electrical portion of work with separate Spirit funding Design for Spirit paving and resurfacing projects completed September 2019 SWPPP Plan, Okla DEQ and City paving permits received

Phase 1 paving projects (Areas 1 through 4) completed as of 04.30.2020 Final cost for Phase 1 is \$2,407,759.00

<u>Phase 2</u>: Completed mill and patch and overlay on Area 5 - 07.30.2020. Area 6A & 6B completed 09.30.2020

Area 9 started 10.12.20, anticipated to be complete by 11.30.2020. Area 7 and 8 to be done next as last parts of project

- 1 Paving N Campus West
- Resurface N Campus West Parking Entrance Road

**Employee Parking** 

- Paving B604 South
  Parking Lot
- Resurface B610 E Employee
  Parking Lot
- Resurface Memorial Drive Entrance Road
- Resurface Roadway, T17
  Gate thru N Intersection
- B057 South Parking Lot Resurfacing – Phase 1
- 8 B057 North Parking Lot Resurfacing – Phase 2
- 9 Resurface Roadway B004 to TPF's