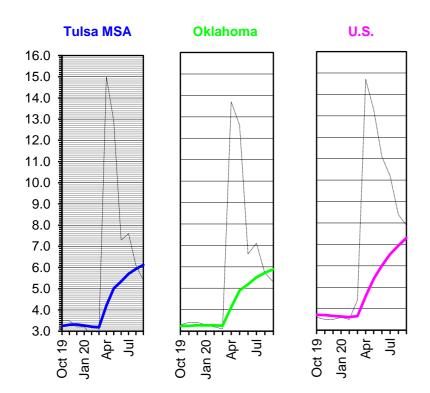

# IV. Financial Report

The October collections were \$9.24M which is about 8.6 percent over budget. Current sales tax collections are about 5.7 percent ahead of budget for the year to date. Both the current budget and collections are below the previous year.