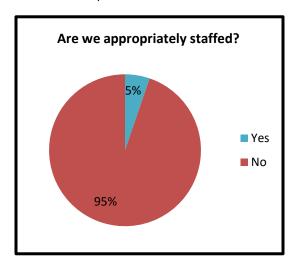

#### What methods do we use to determine staffing?

- 95% of directors surveyed believe their departments are not appropriately staffed. (Excludes police and fire)
- There is no city-wide standard or method for establishing appropriate staffing

- 95% of the 19 directors interviewed do not believe their departments are appropriately staffed
  - o Some departments are fully staffed in certain areas but understaffed in others
  - One director stated the number of his department employees is appropriate, but they do not possess an appropriate mix of skills and expertise
- There is no established COT standard for determining optimal staffing; however, there are four main factors that determine staffing:
  - Budget
  - Workload
  - o Industry Standards
  - o Goals/KPIs
- 63% of directors review staffing standards; 37% refer to them when making staffing decisions
- Directors have become skilled at finding creative solutions to staffing shortages to continue
  providing expected services; examples include hiring interns and using volunteers; contracting for
  special projects; funding employees through agency partners; reorganizing departments and
  reclassifying job positions as they become vacant.