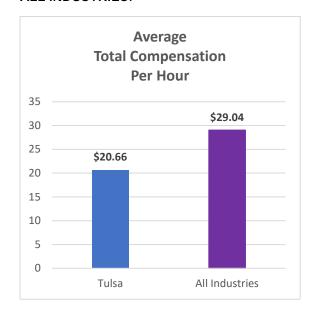

## **ALL INDUSTRIES:**

Fifteen of the 27 positions compared in the government analysis had data available for the private sector. We utilized regional information from salary.com to do an all industry comparison for these 15 positions.

- o 15 positions are included in the all-industry average.
- o On average, COT positions earn 41% lower compensation and 34% lower retirement payouts than positions included in the private sector.
- o 93% of our positions have lower compensation than the all-industry average.
- o 73% of our positions have lower retirement benefits than the all-industry average.
- The four City positions with higher than average retirement benefits have 11% or less difference in compensation to the average including private industries.