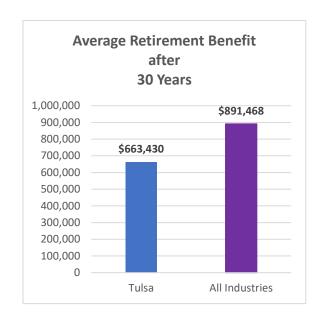

## **ALL INDUSTRIES:**

Fifteen of the 27 positions compared in the government analysis had data available for the private sector. We utilized regional information from salary.com to do an all industry comparison for these 15 positions.

- o 15 positions are included in the all-industry average.
- o On average, COT positions earn 41% lower compensation and 34% lower retirement payouts than positions included in the private sector.
- o 93% of our positions have lower compensation than the all-industry average.
- o 73% of our positions have lower retirement benefits than the all-industry average.
- The four City positions with higher than average retirement benefits have 11% or less difference in compensation to the average including private industries.