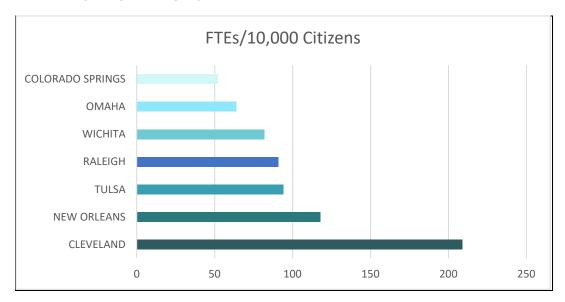

#### How do our staffing levels compare to other municipalities?

 90% of our core programs are within 1 full time employee/10,000 citizens of the average staffing levels for our comparison cities.

## FULL TIME EMPLOYEES PER MUNICIPALITY

- Tulsa has 94 full time employees per 10,000 citizens
  - o This is slightly below the average of cities compared.
- The number of FTEs/10,000 for the cities compared range from 52 to 209.
- Although the total number of full-time employees per 10,000 citizens varies greatly among the six cities compared, staffing of most core programs is consistent among all cities reviewed.
- Although the total number of full-time employees per 10,000 citizens varies greatly among the six cities compared, staffing of most core programs is consistent among all cities reviewed.