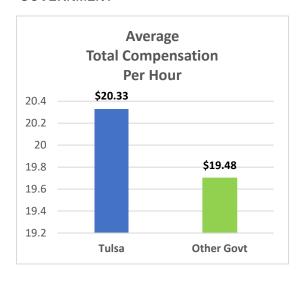

#### How does our total compensation compare?

- 59% of our positions have higher compensation than the surveyed government average; 96% or our positions have higher retirement payouts.
- Most positions compared to similar positions at Broken Arrow have lower total compensation but higher retirement payouts.
- Most positions compared to similar positions at Oklahoma City have lower total compensation and lower retirement payouts.
- Construction Inspector I, Neighborhood Inspector II and Office Administrator
   II have lower total compensation than every surveyed government
- Most positions compared to all industries (including private) have lower compensation and lower retirement payouts than the industry average

- o 59% of our compared positions have higher total compensation than the surveyed government average
- o Most of the positions at Oklahoma City and Broken Arrow have higher total compensation than similar positions at other local governments
- o 96% of our positions have higher retirement benefits than the surveyed government average.