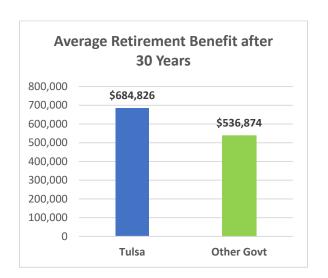

#### How does our total compensation compare?

- 59% of our positions have higher compensation than the surveyed government average; 96% or our positions have higher retirement payouts.
- Most positions compared to similar positions at Broken Arrow have lower total compensation but higher retirement payouts.
- Most positions compared to similar positions at Oklahoma City have lower total compensation and lower retirement payouts.
- Construction Inspector I, Neighborhood Inspector II and Office Administrator
   II have lower total compensation than every surveyed government
- Most positions compared to all industries (including private) have lower compensation and lower retirement payouts than the industry average

- o 59% of our compared positions have higher total compensation than the surveyed government average
- o Most of the positions at Oklahoma City and Broken Arrow have higher total compensation than similar positions at other local governments
- o 96% of our positions have higher retirement benefits than the surveyed government average.