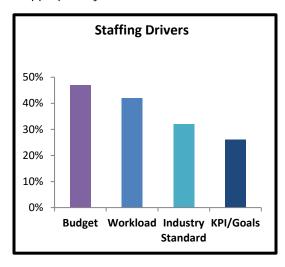

- 95% of the 19 directors interviewed do not believe their departments are appropriately staffed
  - o Some departments are fully staffed in certain areas but understaffed in others
  - One director stated the number of his department employees is appropriate, but they do not possess an appropriate mix of skills and expertise
- There is no established COT standard for determining optimal staffing; however, there are four main factors that determine staffing:
  - Budget
  - Workload
  - o Industry Standards
  - o Goals/KPIs
- 63% of directors review staffing standards; 37% refer to them when making staffing decisions
- Directors have become skilled at finding creative solutions to staffing shortages to continue
  providing expected services; examples include hiring interns and using volunteers; contracting for
  special projects; funding employees through agency partners; reorganizing departments and
  reclassifying job positions as they become vacant.